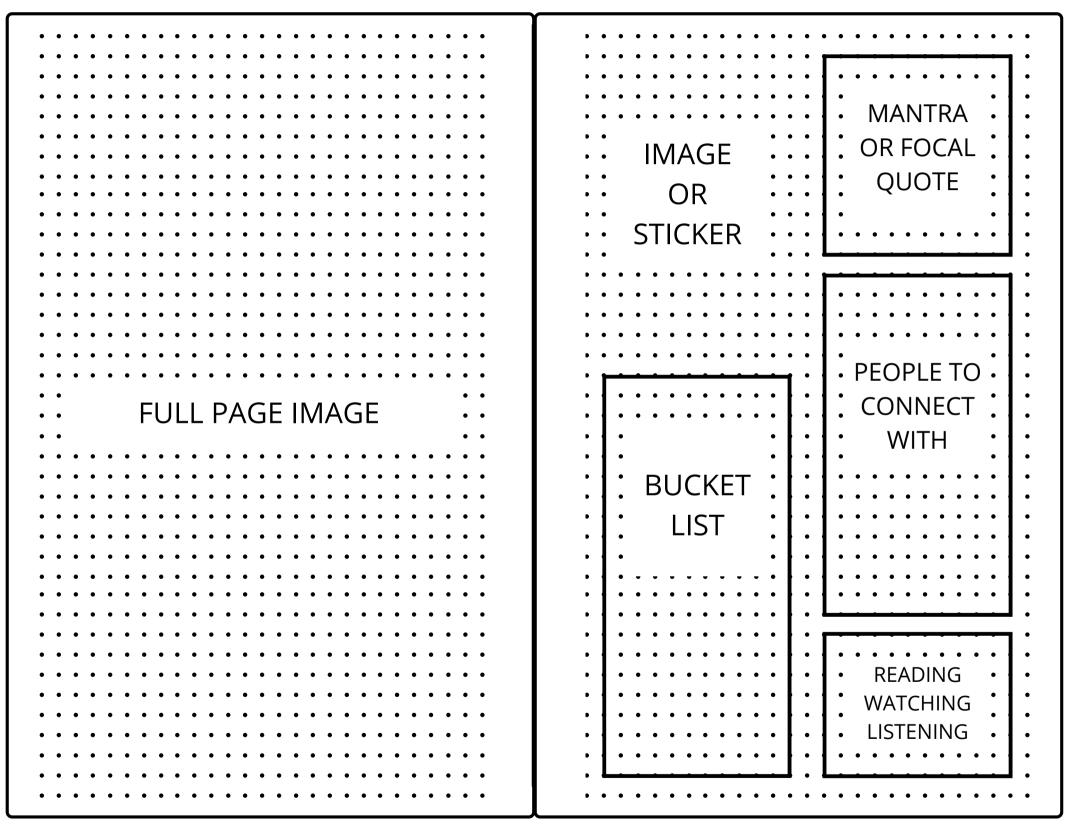

# HEALTH & SPECIAL FEATURE

1 PER MONTH

THIS LAYOUT CAN CHANGE DEPENDING ON THE IMAGE YOU CHOOSE

THIS SPACE IS FOR A SPECIAL PROJECT, CHALLENGE OR FOCUS.

IDEAS: VACATION MEMORIES, HOLIDAY PLANNING, BUDGETING,

SPIRITUAL DEVELOPMENT, BUSINESS GOALS

THIS IS A SAMPLE MOCK UP BUT EACH MONTH WILL LOOK UNIQUE! TO MAKE LAYOUT EASY, START BY PLACING YOUR IMAGES WHERE THEY FIT TOGETHER BEST. FROM THERE DRAW YOUR CONTENT BOXES IN THE SPACES AROUND THE IMAGES. FINALLY ADD STICKERS, WASHI TAPE, DOODLES, ETC. TO FINISH THE COLLAGE.

## CREATIVE COLLAGE