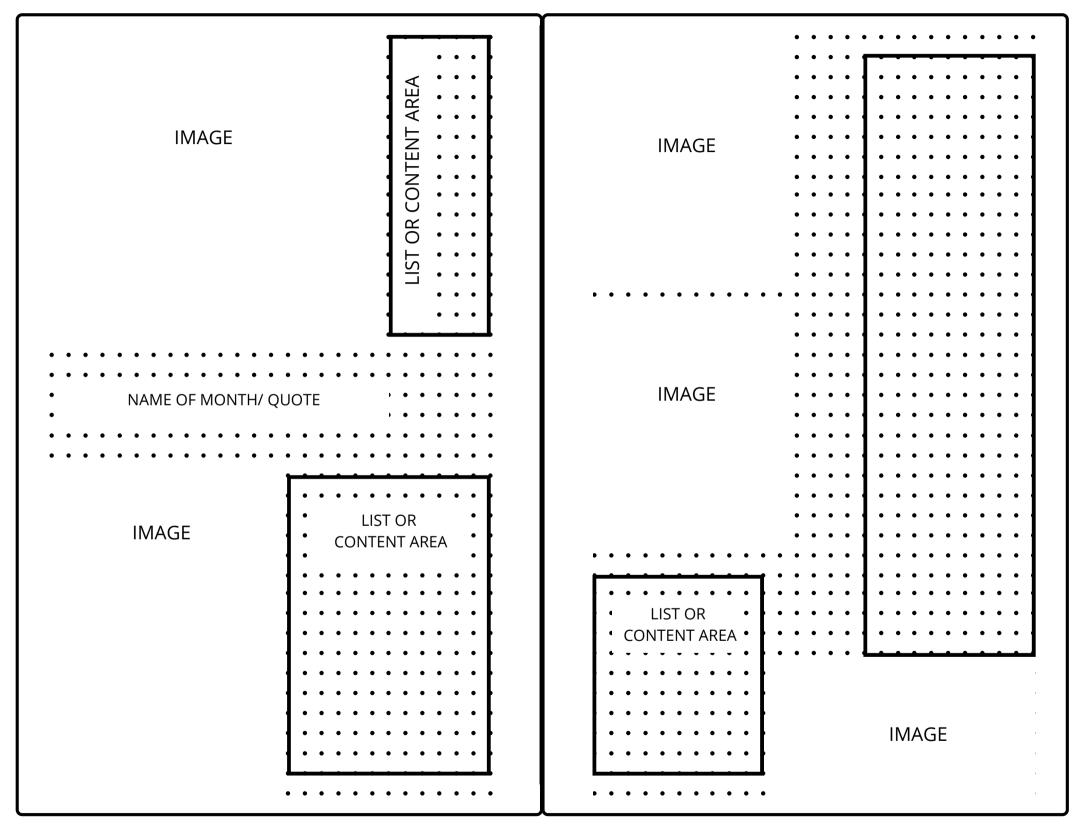

## CREATIVE COLLAGE

SPIRITUAL DEVELOPMENT, BUSINESS GOALS

THIS IS A SAMPLE MOCK UP BUT EACH MONTH WILL LOOK UNIQUE! TO MAKE LAYOUT EASY, START BY PLACING YOUR IMAGES WHERE THEY FIT TOGETHER BEST. FROM THERE DRAW YOUR CONTENT BOXES IN THE SPACES AROUND THE IMAGES. FINALLY ADD STICKERS, WASHI TAPE, DOODLES, ETC. TO FINISH THE COLLAGE.