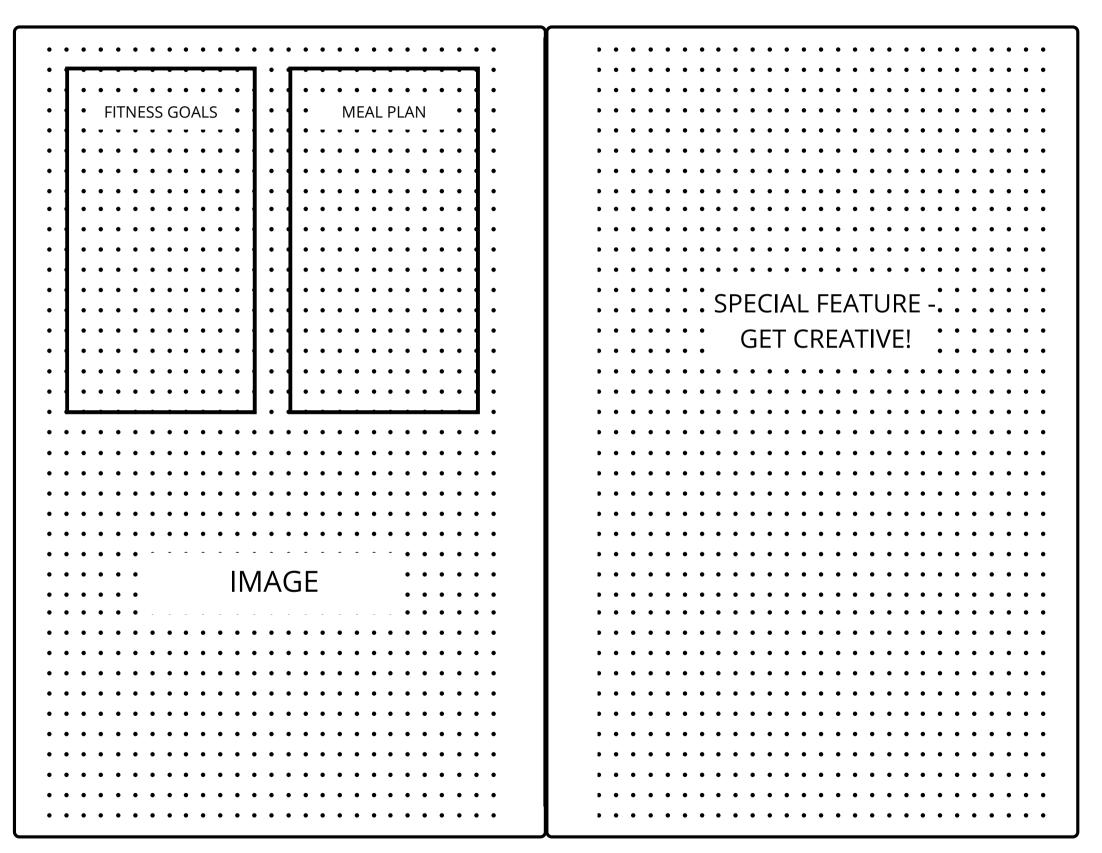

# HEALTH & SPECIAL FEATURE

1 PER MONTH

THIS LAYOUT CAN CHANGE DEPENDING ON THE IMAGE YOU CHOOSE

THIS SPACE IS FOR A SPECIAL PROJECT, CHALLENGE OR FOCUS.

IDEAS: VACATION MEMORIES, HOLIDAY PLANNING, BUDGETING,

SPIRITUAL DEVELOPMENT, BUSINESS GOALS

THIS IS A SAMPLE MOCK UP BUT EACH MONTH WILL LOOK UNIQUE! TO MAKE LAYOUT EASY, START BY PLACING YOUR IMAGES WHERE THEY FIT TOGETHER BEST. FROM THERE DRAW YOUR CONTENT BOXES IN THE SPACES AROUND THE IMAGES. FINALLY ADD STICKERS, WASHI TAPE, DOODLES, ETC. TO FINISH THE COLLAGE.